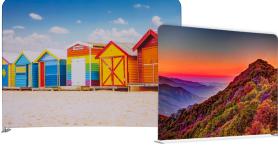

Particularly suitable are freestanding textile frames, such as Zipper Walls with a light aluminium frame, which are available in various widths and lengths and can therefore be used flexibly in any location. These walls are easy to erect, uncomplicated to transport and the fabric cover, which can be printed on both sides, offers additional space for individual advertising or a menu.

### bergertextiles has the following textiles available for you:

- be.tex<sup>®</sup> Expandable Premium FR, a very opaque and soft material which, thanks to its unique Colour- Boost coating, gives graphics and colours a particularly vibrant and high-quality appearance.
- be.tex<sup>®</sup> SEG Display FR, a cost-effective alternative, with our proprietary Colour-Boost coating, for superior print output.

Both textiles are flame retardant (FR) and are characterised by the fact that they do not fray, are crease- resistant and are easy to put on due to their increased softness and elasticity. For other applications that are not to be printed on, we have other commercial-grade fabrics available.