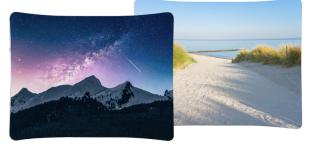

Particularly suitable are freestanding textile frames, such as Zipper Walls with a light aluminium frame, which are available in various widths and lengths and can therefore be used flexibly in any location. These walls are easy to erect, uncomplicated to transport and the fabric cover, which can be printed on both sides, offers additional space for individual advertising or a menu.

### bergertextiles has the following textiles available for you:

- be.tex<sup>®</sup> Expandable Premium FR, a very opaque and soft material which, thanks to its unique Colour- Boost coating, gives graphics and colours a particularly vibrant and high-quality appearance.
- be.tex<sup>®</sup> SEG Display FR, a cost-effective alternative, with our proprietary Colour-Boost coating, for superior print output.