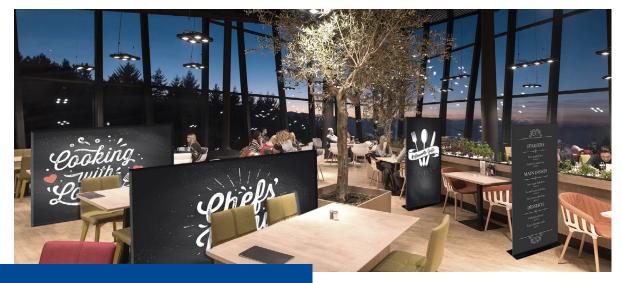

Particularly suitable are freestanding textile frames, such as Zipper Walls with a light aluminium frame, which are available in various widths and lengths and can therefore be used flexibly in any location. These walls are easy to erect, uncomplicated to transport and the fabric cover, which can be printed on both sides, offers additional space for individual advertising or a menu.

# FURTHER EXAMPLES

There are no limits to the creativity to adapt the walls to the ambience and wishes.

## Straight

Standard format: 300 x 150 cm, 150 x 150 cm,

structuring a café or restaurant.

**Curved** Standard format: 300 x 150 cm

We wish you good luck and health in coping with the challenging Covid-19 situation.