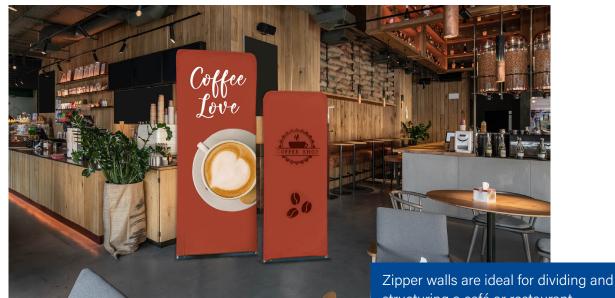

Particularly suitable are freestanding textile frames, such as Zipper Walls with a light aluminium frame, which are available in various widths and lengths and can therefore be used flexibly in any location. These walls are easy to erect, uncomplicated to transport and the fabric cover, which can be printed on both sides, offers additional space for individual advertising or a menu.

# FURTHER EXAMPLES

There are no limits to the creativity to adapt the walls to the ambience and wishes.

## Straight

Standard format: 300 x 150 cm, 150 x 150 cm,

structuring a café or restaurant.

**Curved** Standard format: 300 x 150 cm

We wish you good luck and health in coping with the challenging Covid-19 situation.